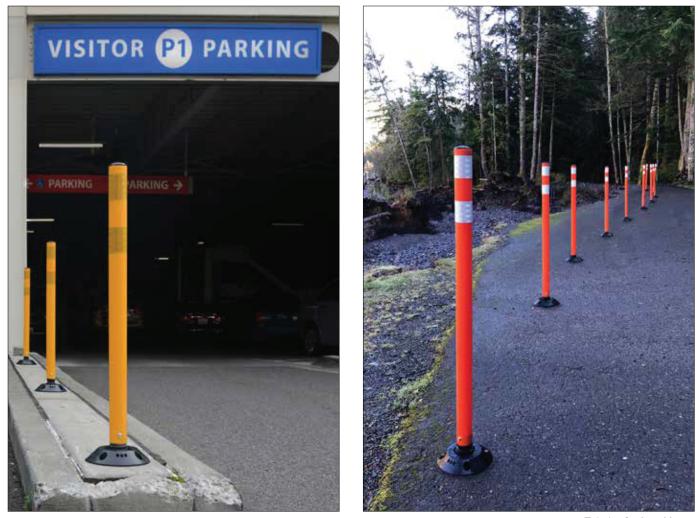

# Tubular Surface Marker TSM and Flat Top Surface Marker FTSM

The TSM series are general-purpose channelizer products, designed and built to meet MUTCD standards and easily pass the Standard NTPEP Test protocol. Ideal for use in cities, parking structures or other areas where roadways safety hazards exist.

#### **Key Features**

- Meets MUTCD standards
- 360° visibility on the TSM
- 180° flat visibility on the FTSM
- All plastic construction
- NTPEP protocol tested, NCHRP 350 and MASH-16 compliant
- · 8" Round High-Impact Black Plastic Base
- · Kit includes channelizer, hinge, and base

Standard colors: White, Yellow and Orange. Special order colors available with minimum order

Standard Lengths 36" or 48" tall

Reflective Tape – Any standard flexible tape from the major manufacturers. Tape configurations are separate line items added to the channelizer pricing.