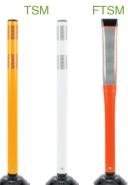

## A Value Post That Aces 10-Impact, 55 MPH Testing

TSM

Reflective

Sheeting

(Optional)

Co-Polymer

Two 1/4" bolts,

Flexible Hinge

Surface

mount base

Locking

Mechanism

Tube

# Tubular Surface Marker TSM and Flat Top Surface Marker FTSM

The TSM series are general-purpose channelizer products, designed and built to meet MUTCD standards and easily pass the Standard NTPEP Test protocol. Ideal for use in cities, parking structures or other areas where roadways safety hazards exist.