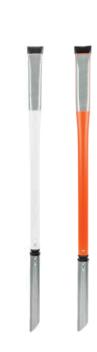

### Flat Top Ground Mount FTGM

The FTGM series are generalpurpose delineators, designed and built to meet MUTCD standards and meet Standard NTPEP Test protocol. This is a perfect delineator for use on roadway shoulders. Steel anchor provides a reusable anchor point in the event replacement is needed.

The post is  $2^{3}/8^{\circ}$  diameter post, sold as a complete kit consisting of the delineator, hinge, and base.

#### **Key Features**

- Meets MUTCD standards
- 180° flat visibility on the FTSM
- All plastic construction
- NTPEP protocol tested, NCHRP 350 and MASH-16 compliant
- 18" Steel Ground Anchor
- · Easy install and replacement